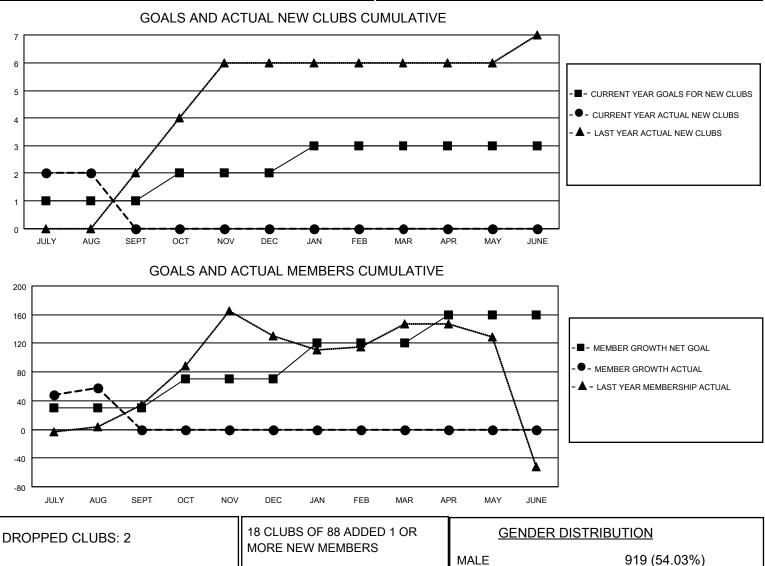

## LOCATION ONTARIO

District A 711

Results as of: 8/31/2022

| Clubs                 |               |           |               | Members               |                         |                         |                                                    |
|-----------------------|---------------|-----------|---------------|-----------------------|-------------------------|-------------------------|----------------------------------------------------|
| RESULTS FOR 2022-2023 |               |           |               | RESULTS FOR 2022-2023 |                         |                         |                                                    |
| QUARTER               | NEW CLUB GOAL | NEW CLUBS | DROPPED CLUBS | QUARTER               | /BER GROWTH NET<br>GOAL | MEMBER GROWTH<br>ACTUAL | DROPPED<br>MEMBERS ACTUAL<br>(including transfers) |
| JULY/AUG/SEPT         | 1             | 2         | 2             | JULY/AUG/SEPT         | 30                      | 104                     | 42                                                 |
| OCT/NOV/DEC           | 1             | 0         | 0             | OCT/NOV/DEC           | 40                      | 0                       | 0                                                  |
| JAN/FEB/MAR           | 1             | 0         | 0             | JAN/FEB/MAR           | 50                      | 0                       | 0                                                  |
| APR/MAY/JUNE          | 0             | 0         | 0             | APR/MAY/JUNE          | 40                      | 0                       | 0                                                  |

2

0

40

42

**DROPPED MEMBERS** 

DECEASED

OTHER TOTAL

CLUB CANCELLED